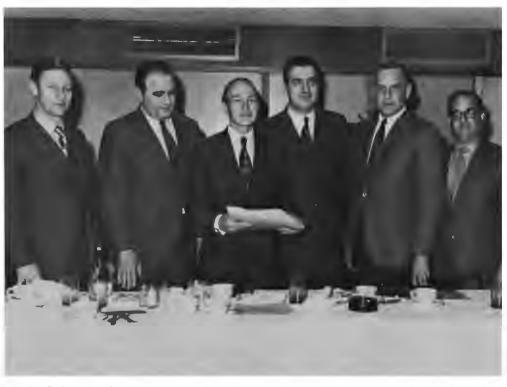

(Continued on Page 16)

OFFICIALS of both the Detroit Food Brokers Assn., and the Associated Food Dealers pose for a photo at a recent dinner meeing. AFD officials were asked to outline various programs calling for interindustry cooperation. From left, DFBA secretary-treasurer James Hutton, DFBA vicepresident Robert Reeves, AFD president Harvey Weisberg; AFD executive director Ed Deeb, DFBA president James Scoggin, and AFD chairman Michael Giancotti, who also serves as current president of the National Association of Independent Food Retailers.