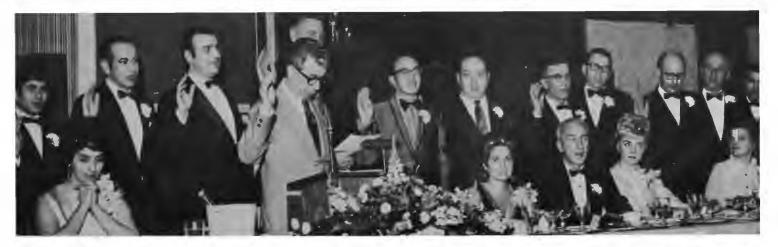

Associated Food Dealers officers and directors strike proud, beaming smiles at the AFD's 54th Annual Food Trade Dinner held last month. From left, Treasurer Ed Acho, Vice-President Al Verbrugge, President Harvey Weisberg, Vice-President R. Jerry Przybylski and Trustee Sid Brent. (Story on Page 12)