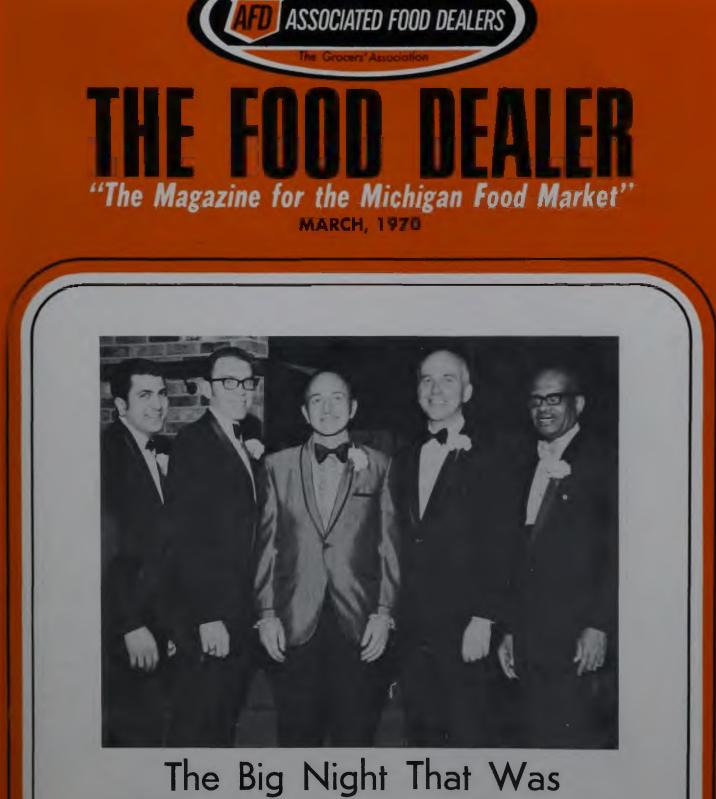

Associated Food Dealers officers and directors strike proud, beaming smiles at the AFD's 54th Annual Food Trade Dinner held last month. From left, Treasurer Ed Acho, Vice-President Al Verbrugge, President Harvey Weisberg, Vice-President R. Jerry Przybylski and Trustee Sid Brent. (Story on Page 12)